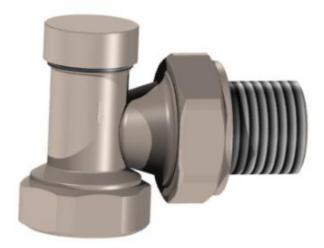

EDN 15-angle

- 1. Body of the ECON angle stop
  - 2. valve Mushroom assembly
  - 3. Complete coupling end
  - 4. Coupling nut
  - 5. Locking ring
  - 6. Cap
  - 7. Rubber seal

Vario Term