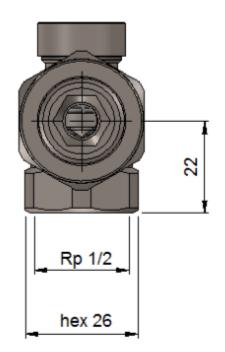

The valves are factory-set to open. To change the presetting, first turn off the shut-off valve, and then starting from the position of the closed valve, unscrew to the left by the appropriate number of revolutions to obtain the desired amount of Kv shown in the flow diagram above.

Vario Term

#### Construction of the shut-off valve ECON

EDN 15 straight



- 1. Body of the valve straight stop ECON
- 2. Mushroom assembly
- 3. Coupling end complete
- 4. Coupling nut
- 5. Locking ring
- 6. **Cap**
- 7. .. Rubber gasket

EDN 15-angle



- 1. Body of the ECON angle stop
  - 2. valve Mushroom assembly
  - 3. Complete coupling end
  - 4. Coupling nut
  - 5. Locking ring
  - 6. Cap
  - 7. Rubber seal

Vario Term

## DIMENSIONS

Shut-off valve EDN 15 straight





Shut-off valve EDN 15 angle





### PERFORMANCE

Vario Term

Page 4

### **CONNECTION ACCESSORIES**

(useful for connecting the valve and aesthetic finish of the installation)



Vario Term

Page 5