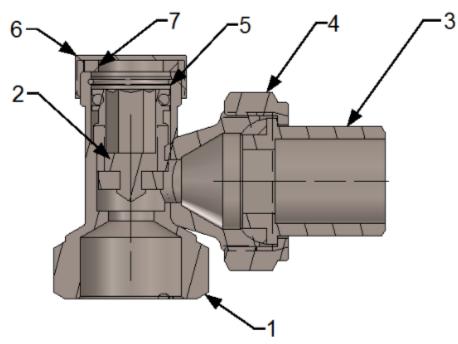

EDN 15-angle

- 1. Body of the ECON angle stop
  - 2. valve Mushroom assembly
  - 3. Complete coupling end
  - 4. Coupling nut
  - 5. Locking ring
  - 6. Cap
  - 7. Rubber seal

Vario Term