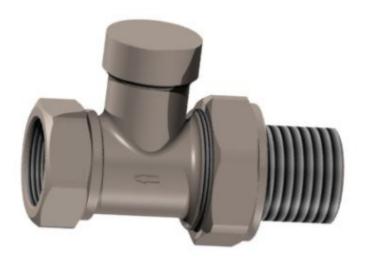

#### Construction of the shut-off valve ECON

EDN 15 straight

- 1. Body of the valve straight stop ECON
- 2. Mushroom assembly
- 3. Coupling end complete
- 4. Coupling nut
- 5. Locking ring
- 6. **Cap**
- 7. .. Rubber gasket