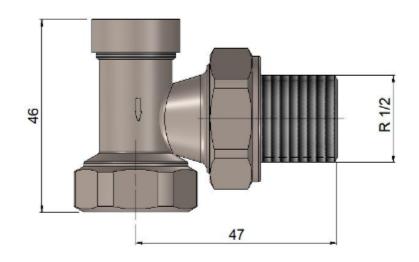

:

The valves are factory-set to open. To change the presetting, first turn off the shut-off valve, and then starting from the position of the closed valve, unscrew to the left by the appropriate number of revolutions to obtain the desired amount of Kv shown in the flow diagram above.

Vario Term

#### Construction of the shut-off valve ECON

EDN 15 straight



- 1. Body of the valve straight stop ECON
- 2. Mushroom assembly
- 3. Coupling end complete
- 4. Coupling nut
- 5. Locking ring
- 6. **Cap**
- 7. .. Rubber gasket

EDN 15-angle



- 1. Body of the ECON angle stop
  - 2. valve Mushroom assembly
  - 3. Complete coupling end
  - 4. Coupling nut
  - 5. Locking ring
  - 6. Cap
  - 7. Rubber seal

Vario Term

## DIMENSIONS

Shut-off valve EDN 15 straight





Shut-off valve EDN 15 angle





### PERFORMANCE

Vario Term

Page 4

### **CONNECTION ACCESSORIES**

(useful for connecting the valve and aesthetic finish of the installation)



Vario Term

Page 5