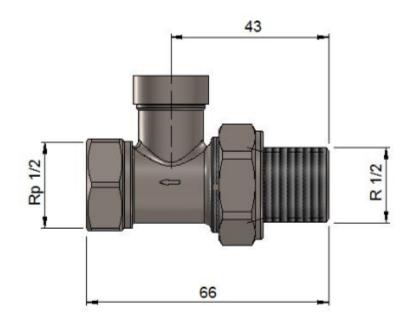

0.75 | 1.45 |  |

#### Attention:

The valves are factory-set to open. To change the presetting, first turn off the shut-off valve, and then starting from the position of the closed valve, unscrew to the left by the appropriate number of revolutions to obtain the desired amount of Kv shown in the flow diagram above.

Vario Term

#### Construction of the shut-off valve ECON

EDN 15 straight



- 1. Body of the valve straight stop ECON
- 2. Mushroom assembly
- 3. Coupling end complete
- 4. Coupling nut
- 5. Locking ring
- 6. **Cap**
- 7. .. Rubber gasket

EDN 15-angle



- 1. Body of the ECON angle stop
  - 2. valve Mushroom assembly
  - 3. Complete coupling end
  - 4. Coupling nut
  - 5. Locking ring
  - 6. Cap
  - 7. Rubber seal

Vario Term

## DIMENSIONS

Shut-off valve EDN 15 straight





Shut-off valve EDN 15 angle





### PERFORMANCE

Vario Term

Page 4

### **CONNECTION ACCESSORIES**

(useful for connecting the valve and aesthetic finish of the installation)



Vario Term

Page 5