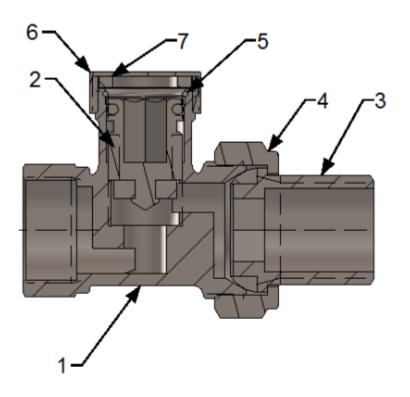

#### Construction of the shut-off valve ECON

EDN 15 straight

- 1. Body of the valve straight stop ECON
- 2. Mushroom assembly
- 3. Coupling end complete
- 4. Coupling nut
- 5. Locking ring
- 6. **Cap**
- 7. .. Rubber gasket