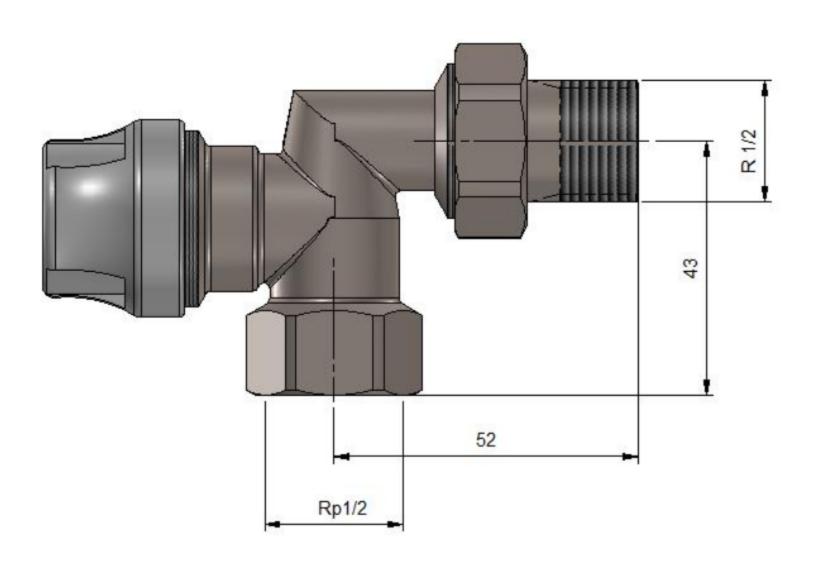

roduction costs thermostatic valves series AXI omitted from the initial setting. A flow control can be implemented by means of shut-off valve.

# Flow diagram for DN15 AXI



| Kv value for number of turns                    |       |      |      |      |
|-------------------------------------------------|-------|------|------|------|
| Number of turns<br>towards opening<br>the valve | 1K    | 2K   | 3K   | KVS  |
| Kv                                              | 0.27  | 0.55 | 0.62 | 0.94 |
| Tolerance                                       | ± 10% |      |      |      |

# Construction of a thermostatic valve AXI 15

- 1. AXI main body
- 2. The contribution of complete
- 3. The end of the connector
- 4. The nut connector
- 5. Rotary



### **DIMENSIONS**

### thermostatic valve AXI 15



### **PERFORMANCE**

All color performance available on www.varioterm.pl

### **ACCESSORIES CONNECTION**

(useful for connecting the valve trim and aesthetic installation)

| Rosettes masking ½ "or ¾"                              |
|--------------------------------------------------------|
| Extension GZ ½ "male thread on ½"<br>(various lengths) |
| Extension GZ ½ "to the GW ½"<br>(various lengths)      |