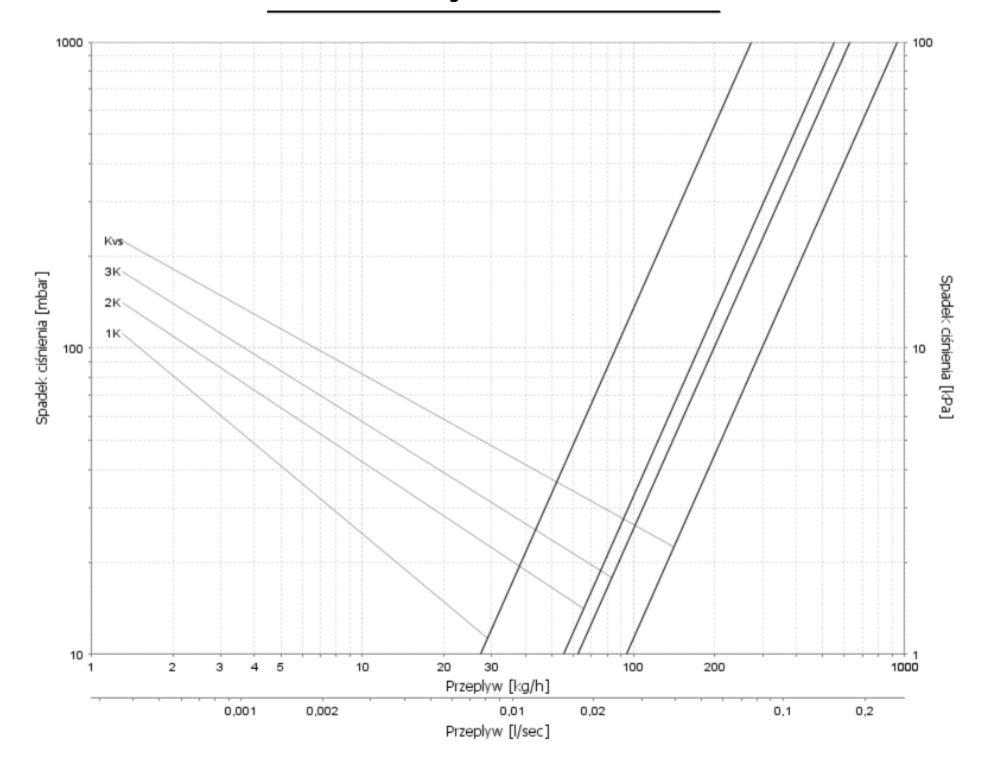

# Flow diagram for DN15 AXI

| Kv value for number of turns                    |       |      |      |      |
|-------------------------------------------------|-------|------|------|------|
| Number of turns<br>towards opening<br>the valve | 1K    | 2K   | 3K   | KVS  |
| Kv                                              | 0.27  | 0.55 | 0.62 | 0.94 |
| Tolerance                                       | ± 10% |      |      |      |