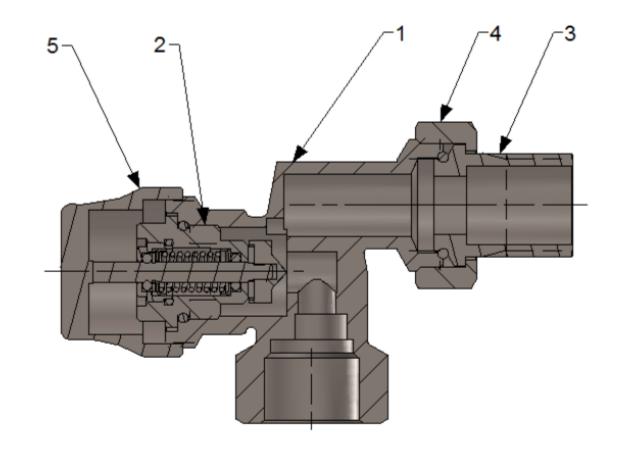

# Construction of a thermostatic valve AXI 15

- 1. AXI main body
- 2. The contribution of complete
- 3. The end of the connector
- 4. The nut connector
- 5. Rotary