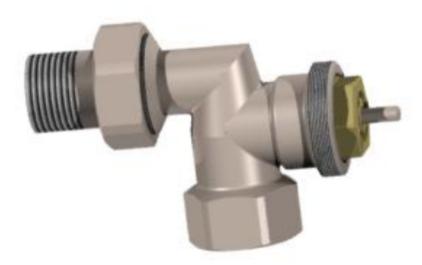

# DATA SHEET

Thermostatic valves DN15 AXI

#### **APPLICATION**

Thermostatic valves AXI series are intended for installation on the radiators central heating on the side of the power cord. The most commonly used are vertical radiators lateral powered shower rooms or decorative. The use of such valves allows the assembly of the thermostatic head in parallel to the radiator, eliminating the possibility of accidental damage. Version Elegance paint in the color of the radiator. Included with the thermostatic head regulate the amount of refrigerant flowing into the radiator. increasing the amount. The hot water supply valve to the heater raises the temperature in the room, and reducing the amount of water entering temperature decreases. This adjustment allows you to maintain a comfortable room temperature regardless of the weather conditions prevailing outside, and at the same time contributes to a significant reduction in heating costs by reducing energy consumption.

### **CONSTRUCTION**

In order to reduce production costs thermostatic valves series AXI omitted from the initial setting. A flow control can be implemented by means of shut-off valve.